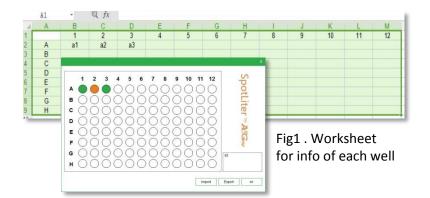

## **SpotLiter**<sup>TM</sup>

SpotLiter<sup>™</sup> provides a simple way to track the loading of reactants by illuminating the target

wells which can be single well or a complete/partial row or column of wells, or all 96 wells. Connecting SpotLiter<sup>TM</sup> with PC or laptop, with the excel worksheet, up to 25 characters of the info for each well can be shown on the SpotLiter's LCD screen.