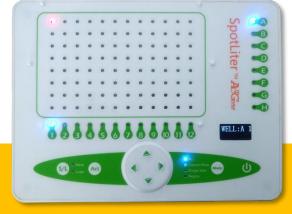

## **SpotLiter**<sup>TM</sup>

SpotLiter<sup>™</sup> provides a simple way to track the loading of reactants by illuminating the target

wells which can be single well or a complete/partial row or column of wells, or all 96 wells. Connecting SpotLiter<sup>TM</sup> with PC or laptop, with the excel worksheet, up to 25 characters of the info for each well can be shown on the SpotLiter's LCD screen.

- Connecting SpotLiter with PC/Laptop allows info of each well be shown on LCD screen.
- Stand of SpotLiter provides better ergonomic working conditions
- Microplate adaptor prevents 96-well plate slipping
- 5 selectable light intensities
- Applicable with all standard single channel, 8-channel, 12-channel pipettors, etc.
- Intuitive and easy instrument with pre-programmed loading patterns
- Water resistant, Compact and Portable